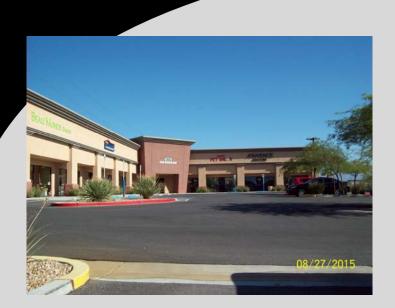

## TECH RETAIL CENTER II 2380 North Buffalo Drive

## LOCATION:

**Tech Retail Center is located** on the southeast corner of N **Buffalo Drive and Smoke** Ranch Road

- Easy Access and Great Visibility
- Tenants Include Beau Monde Bakery, NV Taekwondo, Family Pet Salon, Jouvence Skin **Care, and Cheryl Miller Insurance**
- Area Retailers Vons, Starbucks, Walgreens, Econo Lube N' Tune and US Post Office
- Traffic Counts: N. Buffalo Drive and Smoke Ranch Road combined - 25,000
- 1,012 sq. ft. 1,033 sq. ft. Office space available