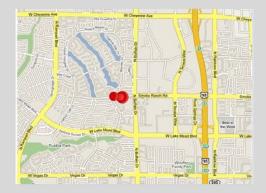

## LOCATION:

**Tech Retail Center is located** on the southeast corner of N **Buffalo Drive and Smoke** Ranch Road

- Easy Access and Great Visibility
- Tenants Include Beau Monde Bakery, NV Taekwondo, Family Pet Salon, Jouvence Skin **Care, and Cheryl Miller Insurance**
- Area Retailers Vons, Starbucks, Walgreens, Econo Lube N' Tune and US Post Office
- Traffic Counts: N. Buffalo Drive and Smoke Ranch Road combined - 25,000
- 1,012 sq. ft. 1,033 sq. ft. Office space available